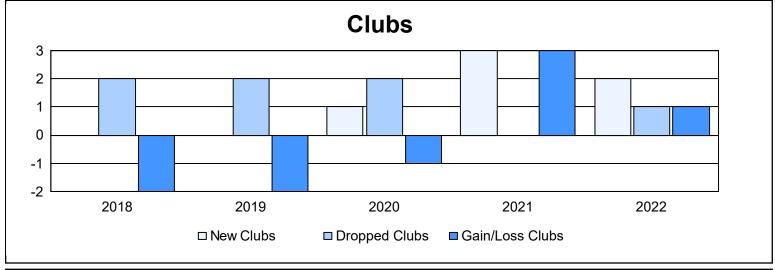

District T 1 As of June 2022 Cumulative

| Year      | New<br>Clubs | Dropped<br>Clubs | Gain/<br>Loss<br>Clubs | New<br>Members | Charter<br>Members | Reinstate<br>Members | Transfer<br>Members | Total<br>Member<br>Added | Total<br>Members<br>Dropped | Gain/<br>Loss<br>Members |
|-----------|--------------|------------------|------------------------|----------------|--------------------|----------------------|---------------------|--------------------------|-----------------------------|--------------------------|
| 2017-2018 | 0            | 2                | -2                     | 83             | 2                  | 21                   | 15                  | 121                      | 201                         | -80                      |
| 2018-2019 | 0            | 2                | -2                     | 82             | 2                  | 6                    | 5                   | 95                       | 162                         | -67                      |
| 2019-2020 | 1            | 2                | -1                     | 55             | 20                 | 4                    | 4                   | 83                       | 129                         | -46                      |
| 2020-2021 | 3            | 0                | 3                      | 129            | 63                 | 43                   | 0                   | 235                      | 144                         | 91                       |
| 2021-2022 | 2            | 1                | 1                      | 147            | 53                 | 22                   | 5                   | 227                      | 202                         | 25                       |
| Average   | 1            | 1                | 0                      | 99             | 28                 | 19                   | 6                   | 152                      | 168                         | -15                      |